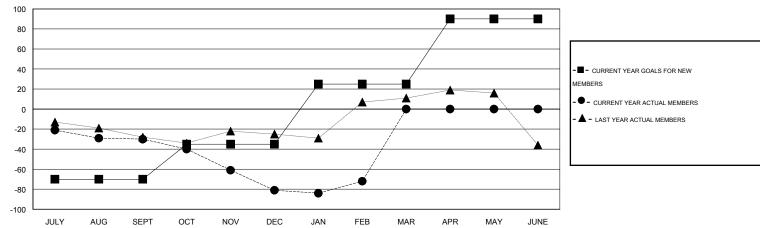

# **LOCATION ONTARIO**

GMT CA 2

|               |                  | Clubs             |                  |                  | Members               |                    |                                     |                    |                  |
|---------------|------------------|-------------------|------------------|------------------|-----------------------|--------------------|-------------------------------------|--------------------|------------------|
|               | RESU             | LTS FOR 2014-2015 |                  |                  | RESULTS FOR 2014-2015 |                    |                                     |                    |                  |
| QUARTER       | NEW CLUB<br>GOAL | NEW CLUBS         | DROPPED<br>CLUBS | NET<br>GAIN/LOSS | QUARTER               | NEW MEMBER<br>GOAL | CHARTER AND<br>NEW MEMBERS<br>ADDED | DROPPED<br>MEMBERS | NET<br>GAIN/LOSS |
| JULY/AUG/SEPT | 0                | 1                 | 1                | 0                | JULY/AUG/SEPT         | -70                | 42                                  | 72                 | -30              |
| OCT/NOV/DEC   | 0                | 0                 | 0                | 0                | OCT/NOV/DEC           | 35                 | 44                                  | 95                 | -51              |
| JAN/FEB/MAR   | 1                | 1                 | 0                | 1                | JAN/FEB/MAR           | 60                 | 53                                  | 44                 | 9                |
| APR/MAY/JUNE  | 1                | 0                 | 0                | 0                | APR/MAY/JUNE          | 65                 | 0                                   | 0                  | 0                |

#### GOALS AND ACTUAL MEMBERS CUMULATIVE

| DROPPED CLUBS: 1  DROPPED MEMBERS |     | 39 CLUBS OF 83 ADDED 1 OR MORE NEW MEMBERS | GENDER DISTRIBUT  MALE  FEMALE | 1,043 (69.35%)<br>461 (30.65%) |     |
|-----------------------------------|-----|--------------------------------------------|--------------------------------|--------------------------------|-----|
| DECEASED                          | 10  | CLICK HERE FOR HEALTH                      | FAMILY UNIT MEMBERS            |                                | 200 |
| CLUB CANCELLED                    | 11  | ASSESSMENT DATA                            |                                |                                | 95  |
| OTHER                             | 190 |                                            | HEAD OF HOUSEHOLD              |                                |     |
| TOTAL                             | 211 |                                            | NON-HEAD OF HOUSEHOLD          | 105                            |     |