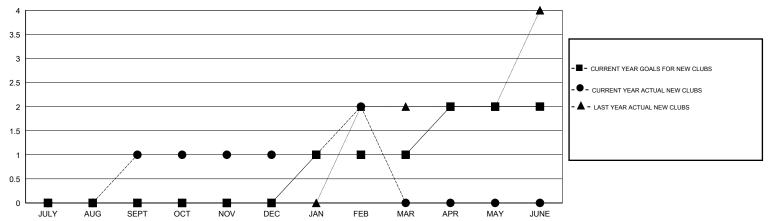

# **LOCATION ONTARIO**

GMT CA 2

|               |                  | Clubs             |                  |                  | Members               |                    |                                     |                    |                  |
|---------------|------------------|-------------------|------------------|------------------|-----------------------|--------------------|-------------------------------------|--------------------|------------------|
|               | RESU             | LTS FOR 2014-2015 |                  |                  | RESULTS FOR 2014-2015 |                    |                                     |                    |                  |
| QUARTER       | NEW CLUB<br>GOAL | NEW CLUBS         | DROPPED<br>CLUBS | NET<br>GAIN/LOSS | QUARTER               | NEW MEMBER<br>GOAL | CHARTER AND<br>NEW MEMBERS<br>ADDED | DROPPED<br>MEMBERS | NET<br>GAIN/LOSS |
| JULY/AUG/SEPT | 0                | 1                 | 1                | 0                | JULY/AUG/SEPT         | -70                | 42                                  | 72                 | -30              |
| OCT/NOV/DEC   | 0                | 0                 | 0                | 0                | OCT/NOV/DEC           | 35                 | 44                                  | 95                 | -51              |
| JAN/FEB/MAR   | 1                | 1                 | 0                | 1                | JAN/FEB/MAR           | 60                 | 53                                  | 44                 | 9                |
| APR/MAY/JUNE  | 1                | 0                 | 0                | 0                | APR/MAY/JUNE          | 65                 | 0                                   | 0                  | 0                |

#### GOALS AND ACTUAL NEW CLUBS CUMULATIVE